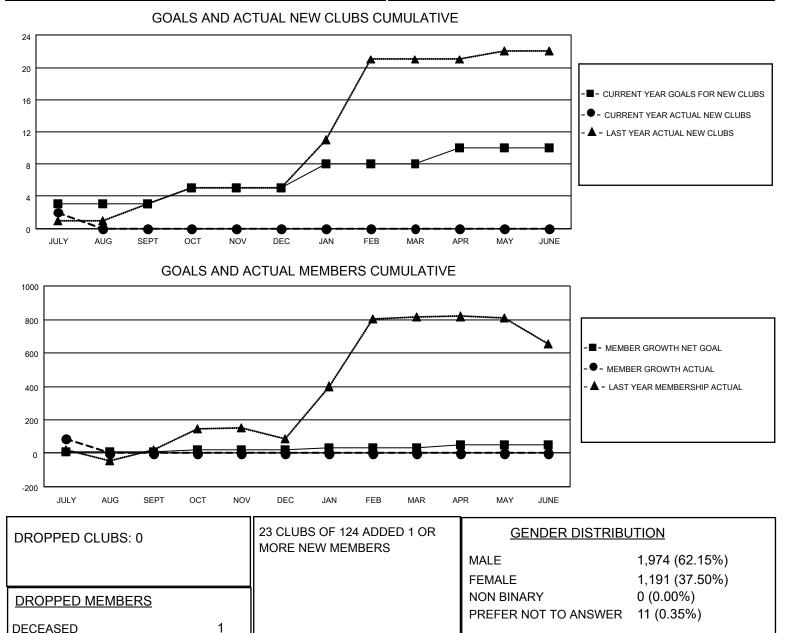

## LOCATION INDIA

District 3233G2

Results as of: 7/31/2022

| Clubs                 |               |           |               | Members               |                         |                         |                                                    |
|-----------------------|---------------|-----------|---------------|-----------------------|-------------------------|-------------------------|----------------------------------------------------|
| RESULTS FOR 2022-2023 |               |           |               | RESULTS FOR 2022-2023 |                         |                         |                                                    |
| QUARTER               | NEW CLUB GOAL | NEW CLUBS | DROPPED CLUBS | QUARTER MEI           | MBER GROWTH NET<br>GOAL | MEMBER GROWTH<br>ACTUAL | DROPPED<br>MEMBERS ACTUAL<br>(including transfers) |
| JULY/AUG/SEPT         | 3             | 2         | 0             | JULY/AUG/SEPT         | 10                      | 108                     | 21                                                 |
| OCT/NOV/DEC           | 2             | 0         | 0             | OCT/NOV/DEC           | 10                      | 0                       | 0                                                  |
| JAN/FEB/MAR           | 3             | 0         | 0             | JAN/FEB/MAR           | 15                      | 0                       | 0                                                  |
| APR/MAY/JUNE          | 2             | 0         | 0             | APR/MAY/JUNE          | 15                      | 0                       | 0                                                  |

CLICK HERE FOR CUMULATIVE

MEMBERSHIP DATA

0

20

21

1,968

1,174

TOTAL FAMILY UNIT MEMBERS